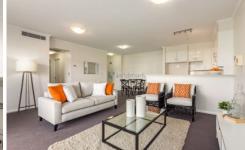

- \* Open plan light-filled living & dining area, floor-ceiling windows
- \* Private covered balcony perfect for year-round entertaining
- \* Sleek stone kitchen; S/S appliances, gas cook top, oven, dishwasher
- \* Two spacious bedrooms, both with built-in robes, main