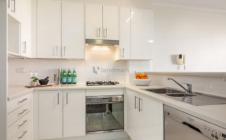

- \* Open plan light-filled living & dining area, floor-ceiling windows
- \* Private covered balcony perfect for year-round entertaining
- \* Sleek stone kitchen; S/S appliances, gas cook top, oven, dishwasher
- \* Two spacious bedrooms, both with built-in robes, main