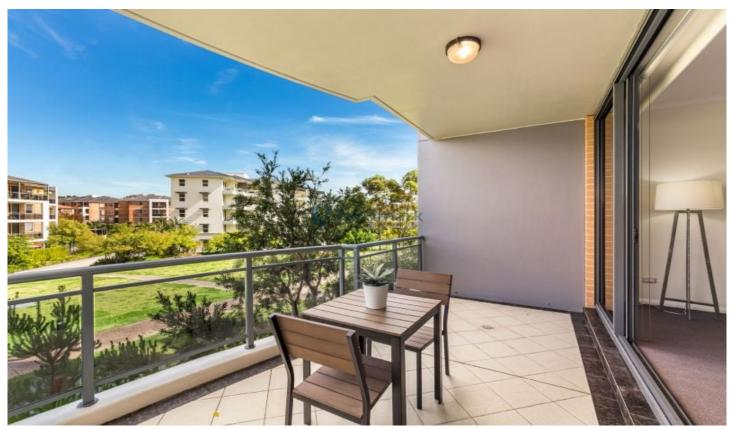

## 428/1 Searay Close Chiswick NSW

Set on an elevated position, this stunning two-bedroom apartment is a haven of style, light and space. Offering light-filled open plan interiors and a spacious alfresco setting perfect for year-round entertaining.

- \* Open plan light-filled living & dining area, floor-ceiling windows
- \* Private covered balcony perfect for year-round entertaining
- \* Sleek stone kitchen; S/S appliances, gas cook top, oven, dishwasher
- \* Two spacious bedrooms, both with built-in robes, main