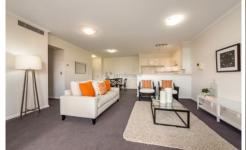

- \* Open plan light-filled living & dining area, floor-ceiling windows
- \* Private covered balcony perfect for year-round entertaining
- \* Sleek stone kitchen; S/S appliances, gas cook top, oven, dishwasher
- \* Two spacious bedrooms, both with built-in robes, main