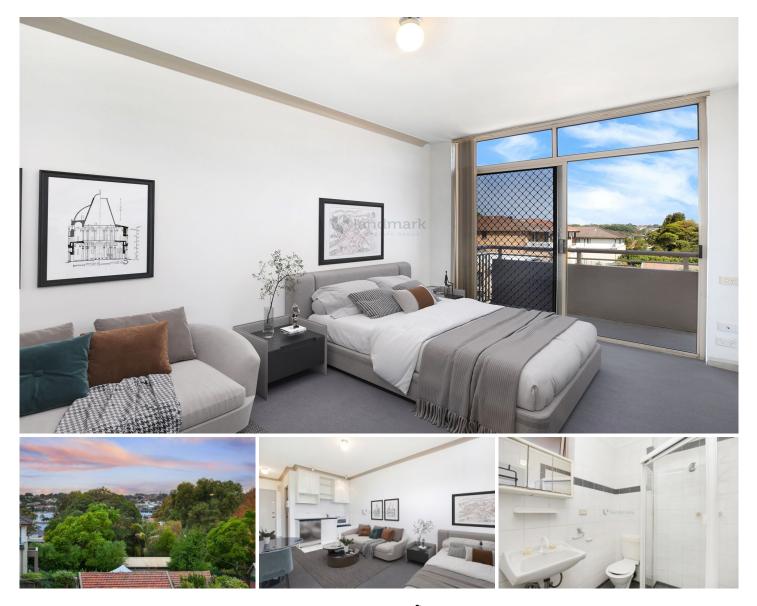

## 23/275 Lyons Road Russell Lea NSW

Quietly tucked away to the rear of this boutique security building is this top floor modern studio apartment. Featuring light-filled interiors with kitchenette, modern tiled bathroom and sun-drenched balcony with greenery and bay views. Superbly located on the border of Russell Lea and Five Dock, it is a short stroll to local cafés, parks, the Bay Run and only a 6km commute to the CBD.

\* Currently leased for \$400 per week until March 2024

\* Perfect starter home in a great location or for the savvy investor

\* Quiet top floor setting, sunny Easterly facing, brick building

- \* Light-filled open plan layout, kitchenette, tiled bathroom
- \* Secure building, intercom entry, open car space

\* Moments from The Bay, CBD transport, shops, parks & cafes