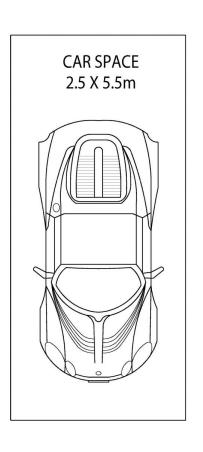

## 1 🚔 1 🚘

**Price :** \$ 370,000

View : https://www.landmarkrealtygroup.com.au/sale/ns w/inner-west/russell-lea/residential/studio/781034 4

Eric Chan 02 8221 8819

Lee Chan 02 8221 8819

Area:- 22 SQM (including balcony) Total:- 35 SQM (including car space)

## 23/275 LYONS ROAD

RUSSELL LEA

Scale in metres indicative only. Dimensions are approximate. All information contained herein is gathered from sources we believe to be reliable. However we cannot guarantee its accuracy and interested persons should rely on their own enquiries.