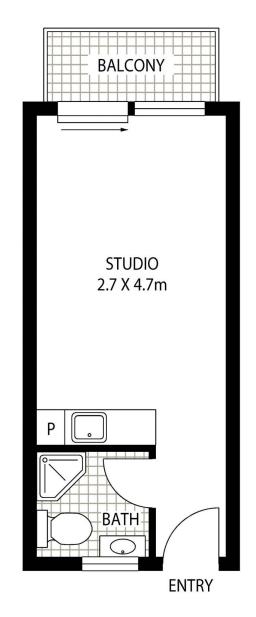

## 1 🚔 1 🚘

**Price :** \$ 370,000

View : https://www.landmarkrealtygroup.com.au/sale/ns w/inner-west/russell-lea/residential/studio/781034 4

Eric Chan 02 8221 8819

Lee Chan 02 8221 8819

Area:- 22 SQM (including balcony) Total:- 35 SQM (including car space)

## 23/275 LYONS ROAD

RUSSELL LEA

Scale in metres indicative only. Dimensions are approximate. All information contained herein is gathered from sources we believe to be reliable. However we cannot guarantee its accuracy and interested persons should rely on their own enquiries.