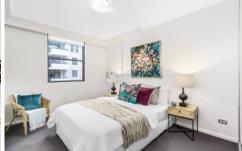

- \* Desirable elevated position, Easterly facing, quiet position
- \* Open plan, light-filled living & dining room spills out to spacious balcony
- \* Sleek stone kitchen: S/S appliances, gas cooktop, oven, dishwasher
- \* Queen sized bedroom with built-in robes, additional study