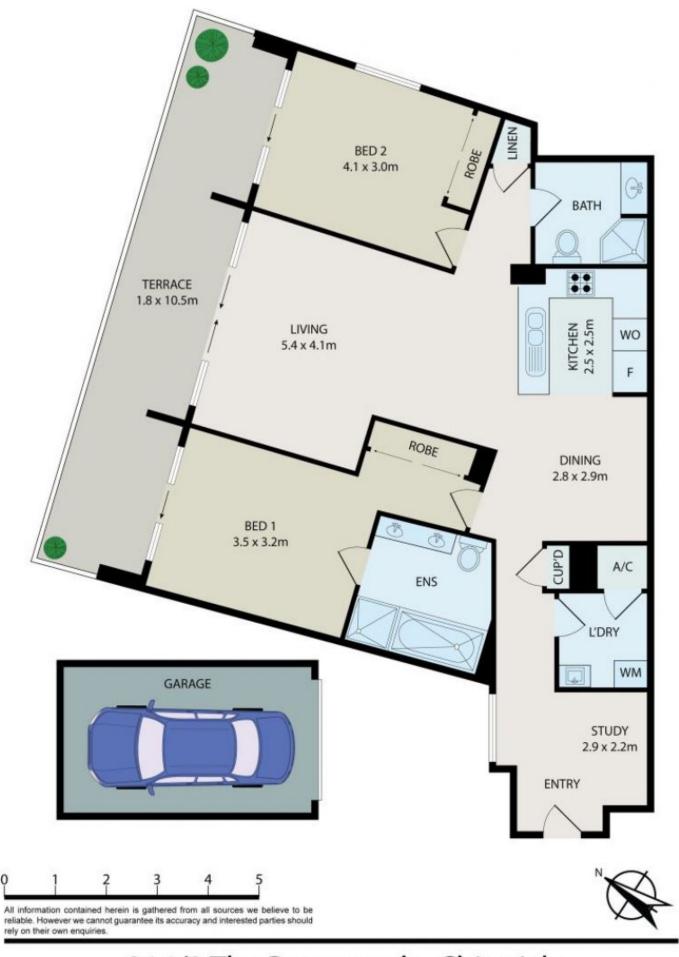

## 314/3 The Promenade Chiswick NSW

Thoughtfully designed to maximise the sweeping, picturesque views of Abbotsford Bay, this waterfront two bedroom + study apartment is undeniably stunning. Floor-ceiling windows open out to a sun-drenched terrace capturing a horizon of lush greenery and water views. Destined for unforgettable entertaining and total relaxation gazing over the area's beautiful surroundings. With immaculately maintained interiors and only steps away to the water's edge.

- \* Light filled living area leading out to entertaining terrace
- \* Sleek stone kitchen with S/S appliances; gas cook top,

2 🕒 2 🔓 1 😭

**View**: https://www.landmarkrealtygroup.com.au/lease/nsw/inner-west/chiswick/residential/apartment/7845221