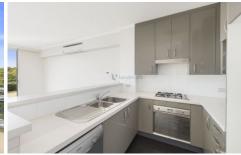

Nestled in the prestigious "Nautica" Waterfront development on the stunning shores of Abbotsford Bay, providing a care-free lifestyle that is second to none.

- \* Top floor position with an abundance of natural light
- \* Open plan living and dining room, high ceilings
- \* Contemporary kitchen: S/S appliances, oven, gas cook top, dishwasher
- \* Queen sized bedrooms with BIR and park views
- \* Modern bathroom, large internal laundry, split system