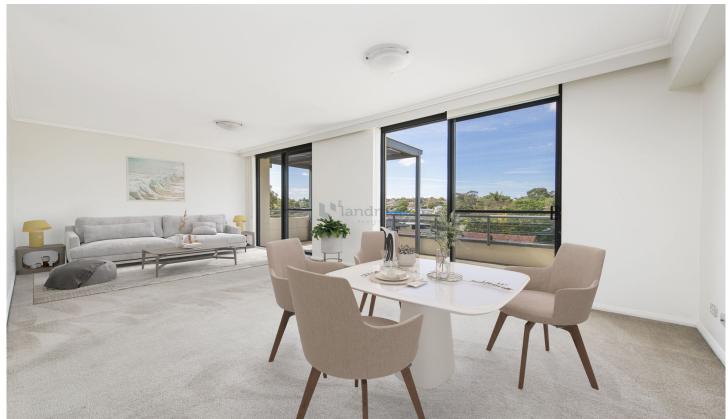

## 16/2 Bechert Road Chiswick NSW

Immaculately presented, this contemporary apartment offers an ideal low-maintenance lifestyle in a resort style setting. Boasting expansive free flowing interiors with an abundance of natural light, the open plan living and dining spaces flow effortlessly out to a spacious entertainer's balcony.

Nestled in the prestigious "Nautica" Waterfront development on the stunning shores of Abbotsford Bay, providing a care-free lifestyle that is second to none.

- \* Top floor position with an abundance of natural light
- \* Open plan living and dining room, high ceilings
- \* Contemporary kitchen: S/S appliances, oven, gas cook top, dishwasher
- \* Queen sized bedrooms with BIR and park views
- \* Modern bathroom, large internal laundry, split system