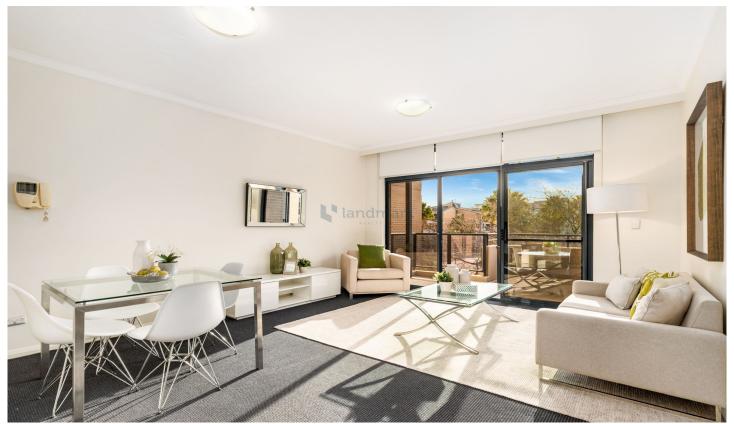

## 189/4 Dolphin Close Chiswick NSW

Enjoying a private elevated position, this spacious one-bedroom apartment offers an exceptional lifestyle of low-maintenance living in mind, with stylish free-flowing interiors seamlessly embraced by the sunny Northerly light and enjoying a leafy outlook.

- \* Desirable elevated position, sunny Northerly aspect, leafy outlook
- \* Open plan, light-filled living & dining room spills out to spacious balcony
- \* Sleek stone kitchen: S/S appliances, gas cooktop, oven, dishwasher