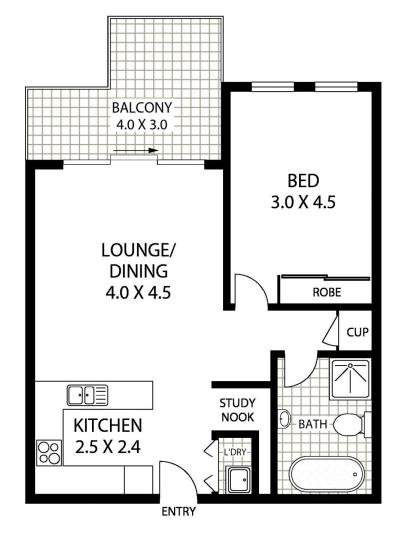

## 189/4 Dolphin Close Chiswick NSW

Enjoying a private elevated position, this spacious one-bedroom apartment offers an exceptional lifestyle of low-maintenance living in mind, with stylish free-flowing interiors seamlessly embraced by the sunny Northerly light and enjoying a leafy outlook.

- \* Desirable elevated position, sunny Northerly aspect, leafy outlook
- \* Open plan, light-filled living & dining room spills out to spacious balcony
- \* Sleek stone kitchen: S/S appliances, gas cooktop, oven, dishwasher

1 🚐 1 🔓 1 🗬

**View :** https://www.landmarkrealtygroup.com.au/lease/n sw/inner-west/chiswick/residential/apartment/786 8427

Eric Chan 02 8221 8819

INTERNAL AREA:- 64 SQM (INCLUDING BALCONY)
TOTAL AREA:- 83 SQM (INCLUDING GARAGE & STORAGE)