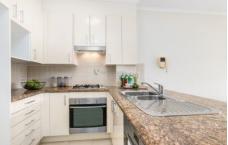

- \* Desirable elevated position, sunny Northerly aspect, leafy outlook
- \* Open plan, light-filled living & dining room spills out to spacious balcony
- \* Sleek stone kitchen: S/S appliances, gas cooktop, oven, dishwasher