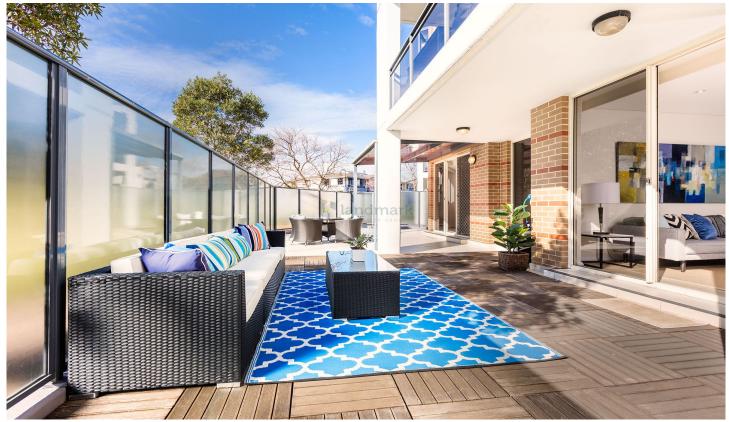

- \* Expansive entertainer's courtyard with private gate access and awning
- \* Spacious light-filled living & dining that flows to N/E facing alfresco setting

3 🚐 2 🔓 2 🖨

**Price:** \$1,600,000

**View**: https://www.landmarkrealtygroup.com.au/sale/ns w/inner-west/chiswick/residential/apartment/7873