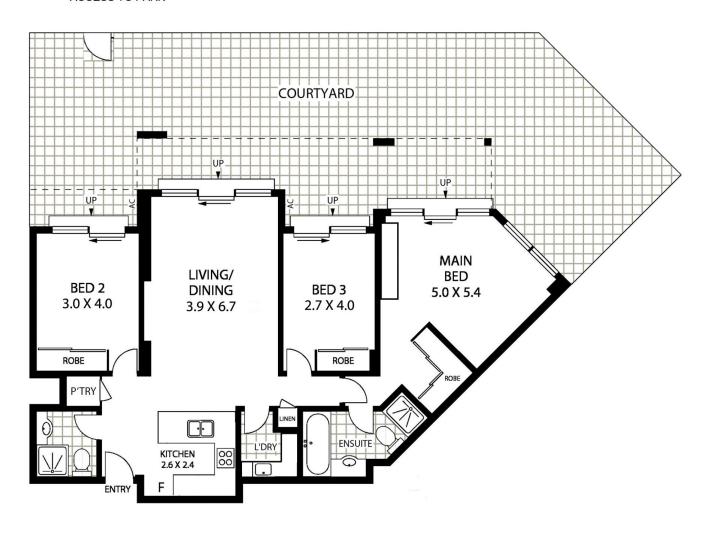

## ACCESS TO PARK

25/1 JANOA PLACE

CHISWICK

INTERNAL AREA:- 176 SQM (including courtyard) TOTAL AREA:- 206 SQM (including car)