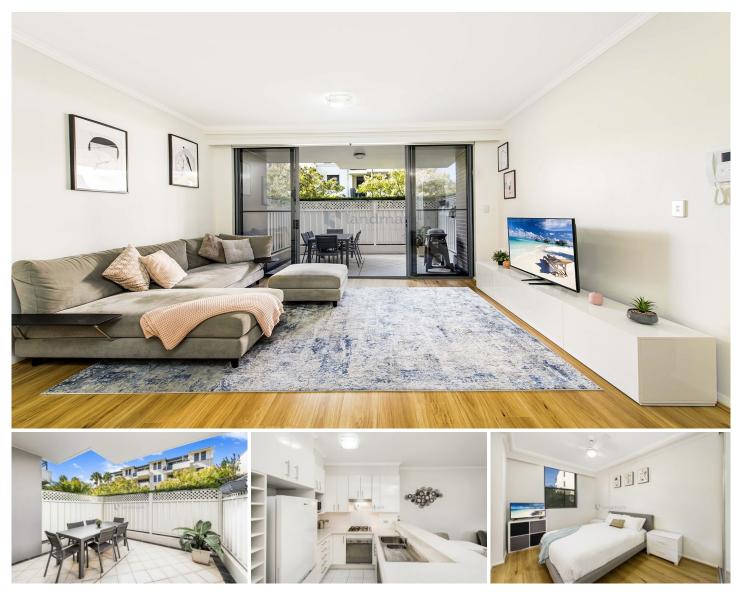

366/3 Bechert Road Chiswick NSW

Set on a desirable elevated setting this spacious one-bedroom apartment offers an exceptional lifestyle of low-maintenance living in mind, with welcoming free-flowing interiors and a spacious covered courtyard ideal for year round entertaining.

- \* NOTE: This property is partly furnished
- \* Desirable elevated position, Easterly facing, quiet position \* Open plan, light-filled living & dining room spills out to spacious courtyard
- \* New floorboard throughout bedroom, living and dining
- \* Sleek stone kitchen: S/S appliances, gas cooktop, oven,