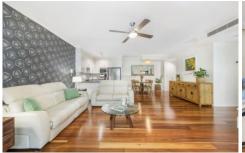

## 168/4 Dolphin Close Chiswick NSW

Occupying a prized ground floor position, this stunning two-bedroom apartment is a haven of designer style, light and space. Capturing a desirable Northerly facing, it offers open plan light-filled interiors that blends seamlessly with a spacious alfresco setting, this is the perfect contemporary retreat to come home and enjoy.

- \* Sun-drenched covered courtyard perfect for year-round entertaining
- \* Spacious light-filled living & dining seamlessly flows to alfresco setting
- \* Spotted red gum floorboards in living & dining, new carpet