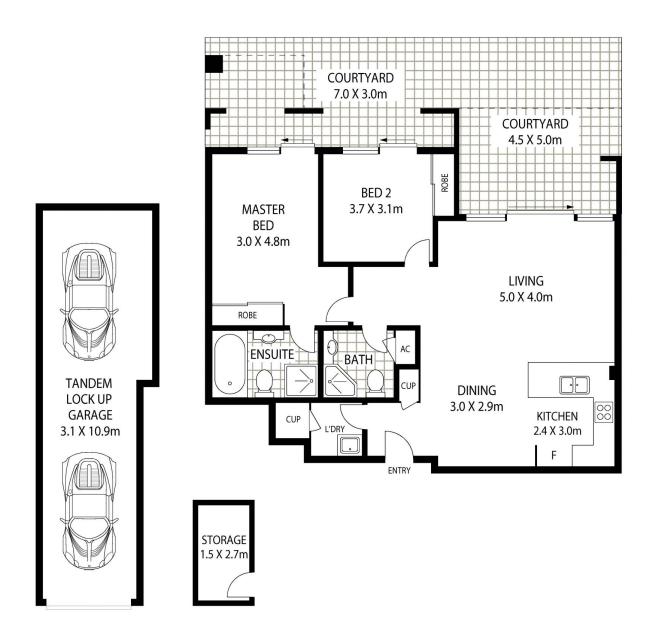

## 168/4 Dolphin Close Chiswick NSW

Occupying a prized ground floor position, this stunning two-bedroom apartment is a haven of designer style, light and space. Capturing a desirable Northerly facing, it offers open plan light-filled interiors that blends seamlessly with a spacious alfresco setting, this is the perfect contemporary retreat to come home and enjoy.

- \* Sun-drenched covered courtyard perfect for year-round entertaining
- \* Spacious light-filled living & dining seamlessly flows to alfresco setting
- \* Spotted red gum floorboards in living & dining, new carpet

## 2 2 2 2

**View :** https://www.landmarkrealtygroup.com.au/sale/ns w/inner-west/chiswick/residential/apartment/7893 638

Lee Chan 02 8221 8819

Eric Chan 02 8221 8819

AREA: 125 SQM (INCLUDES COURTYARD)
TOTAL: 158 SQM (INCLUDES LOCK UP GARAGE & STORAGE)