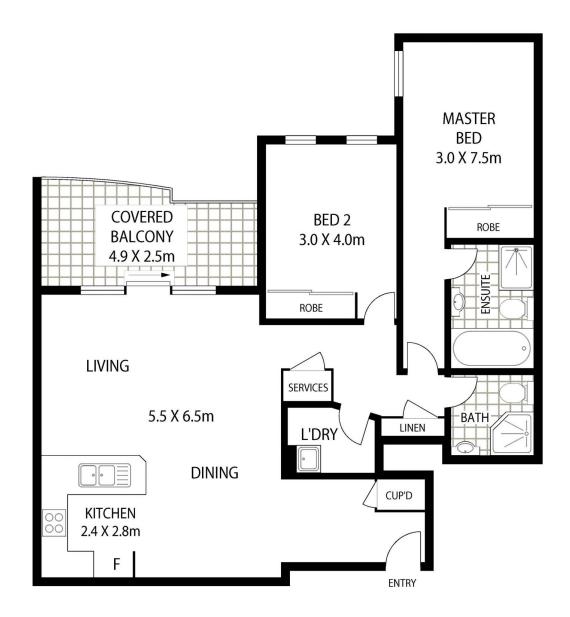

## 232/4 Bechert Road Chiswick NSW

Enjoying a coveted top floor position, this stunning 2-bedroom contemporary apartment is a light-filled haven of relaxed sophistication. Architecturally created with a clever use of light and space, this apartment enjoys spacious airy interiors and has been tastefully updated to provide an effortless lifestyle of contemporary luxury.

Providing a great sense of privacy, this apartment occupies a top-floor corner position with only one common wall. Nestled in the enviable Riviera Waterfront development, offering a magnificent lifestyle with full resort facilities and positioned for the utmost convenience, easy stroll to bayside parks, shops, cafés and transport services.

- \* Large sundrenched covered balcony with leafy outlook
- \* Top floor corner position, vaulted ceilings, abundance of natural light

2 📇 2 📇 1 😭

**View :** https://www.landmarkrealtygroup.com.au/sale/ns w/inner-west/chiswick/residential/apartment/7911 452

Eric Chan 02 8221 8819

Lee Chan 02 8221 8819

AREA:- 101 SQM (INCLUDING BALCONY)
TOTAL AREA:- 115 SQM (INCLUDING GARAGE)

## 232/4 BECHERT ROAD