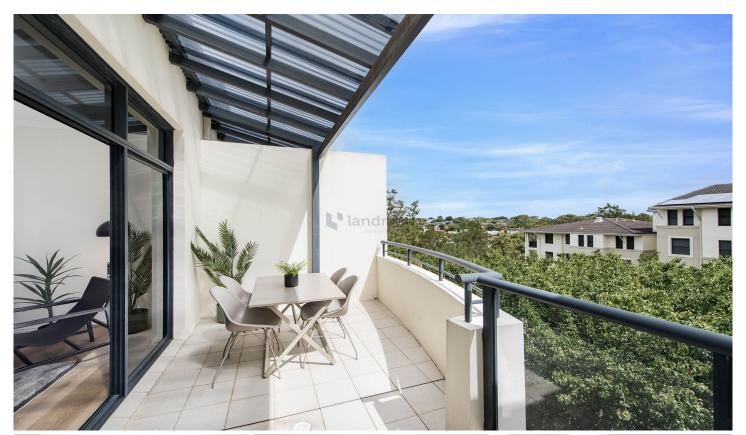

- \* Large sundrenched covered balcony with leafy outlook
- \* Top floor corner position, vaulted ceilings, abundance of natural light

2 📇 2 📇 1 😭

**View :** https://www.landmarkrealtygroup.com.au/sale/ns w/inner-west/chiswick/residential/apartment/7911 452