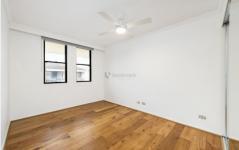

- \* Spacious living and dining with vaulted ceilings flooded with natural light
- \* Separate study area with built-ins, ideal for home office or guest area.
- \* Large bedroom with built-in robes and ceiling fan, flooring throughout
- \* Sleek stone kitchen with breakfast bar and S/S