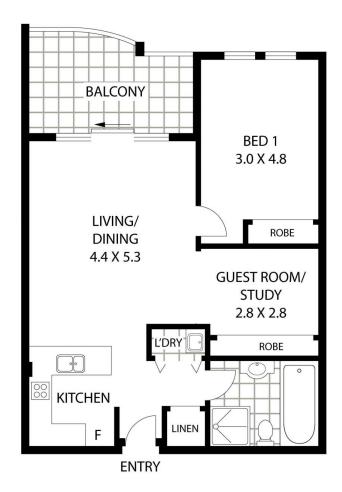

## 269/4 Bechert Road Chiswick NSW

A relaxing haven with effortlessly stylish, designer interiors and inviting al fresco entertaining, this executive 1-bedroom + study apartment creates an immediate impression of light and space.

- \* Spacious living and dining with vaulted ceilings flooded with natural light
- \* Separate study area with built-ins, ideal for home office or guest area.
- \* Large bedroom with built-in robes and ceiling fan, flooring throughout
- \* Sleek stone kitchen with breakfast bar and S/S

## LOCK UP GARAGE

FLOOR AREA: 73 SQM (INCLUDING BALCONY)
TOTAL AREA: 91 SQM (INCLUDING LUG & STORAGE)