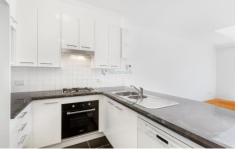

- \* Spacious living and dining with vaulted ceilings flooded with natural light
- \* Separate study area with built-ins, ideal for home office or guest area.
- \* Large bedroom with built-in robes and ceiling fan, flooring throughout
- \* Sleek stone kitchen with breakfast bar and S/S