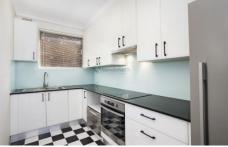

- \* Boutique block of 16 apartments, full-brick building
- \* Spacious open plan living and dining flows to balcony, split-system A/C
- \* Expansive rear yard with deck ideal for year-round entertaining
- \* Sleek stone kitchen, Stainless steel appliances, cooktop, oven, dishwasher
- \* Three good sized bedrooms, all with built-ins, two with access to rear yard
- \* Modern tiled bathroom, internal laundry, additional toilet
- \* Easy access to secure automatic lock-up garage, ample