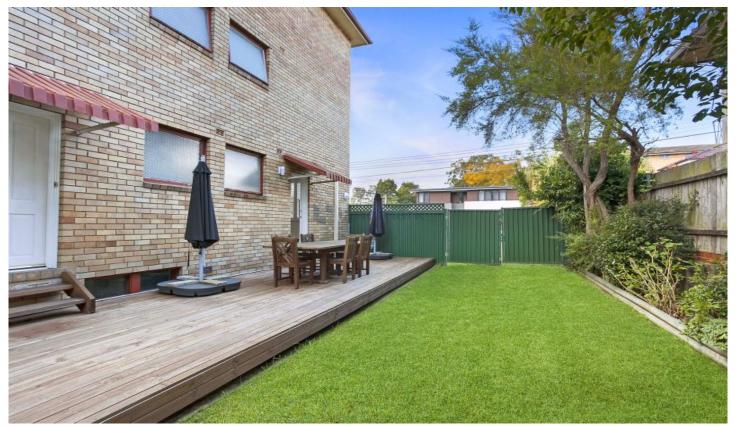

- \* Boutique block of 16 apartments, full-brick building
- \* Spacious open plan living and dining flows to balcony, split-system A/C
- \* Expansive rear yard with deck ideal for year-round entertaining
- \* Sleek stone kitchen, Stainless steel appliances, cooktop, oven, dishwasher
- \* Three good sized bedrooms, all with built-ins, two with access to rear yard
- \* Modern tiled bathroom, internal laundry, additional toilet
- \* Easy access to secure automatic lock-up garage, ample