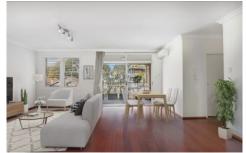

- \* Boutique block of 16 apartments, full-brick building
- \* Spacious open plan living and dining flows to balcony, split-system A/C
- \* Expansive rear yard with deck ideal for year-round entertaining
- \* Sleek stone kitchen, Stainless steel appliances, cooktop, oven, dishwasher
- \* Three good sized bedrooms, all with built-ins, two with access to rear yard
- \* Modern tiled bathroom, internal laundry, additional toilet
- \* Easy access to secure automatic lock-up garage, ample