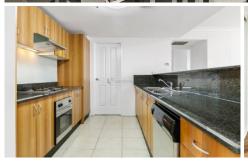

- \* Light-filled open plan living and dining leads out to alfresco
- \* Sundrenched covered balcony with district views, North-East facing
- \* Sleek stone kitchen, S/S appliances, gas cook top and oven, dishwasher
- \* Large master bedroom with BIR and stylish ensuite, additional queen-sized bedroom with BIR