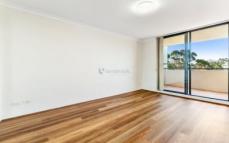

- \* Light-filled open plan living and dining leads out to alfresco
- \* Sundrenched covered balcony with district views, North-East facing
- \* Sleek stone kitchen, S/S appliances, gas cook top and oven, dishwasher
- \* Large master bedroom with BIR and stylish ensuite, additional queen-sized bedroom with BIR