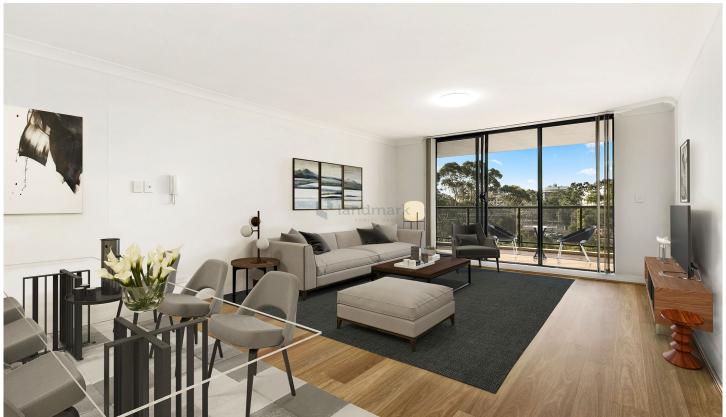

## 145/1 Beresford Road Strathfield NSW

Set within the desirable Strathbelle development, this stylish two-bedroom apartment showcases spacious light-filled interiors and generous proportions, thoughtfully designed, the internals seamlessly flow to the alfresco via floor-ceiling glass doors. Promising to deliver an exceptional retreat in a great lifestyle location, walk to Strathfield village, local shops, schools, restaurants and transport services.

- \* Light-filled open plan living and dining leads out to alfresco
- \* Sundrenched covered balcony with district views, North-East facing
- \* Sleek stone kitchen, S/S appliances, gas cook top and oven, dishwasher
- \* Large master bedroom with BIR and stylish ensuite, additional queen-sized bedroom with BIR