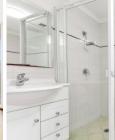

- \* Light-filled open plan living and dining leads out to alfresco
- \* Sundrenched covered balcony with district views, North-East facing
- \* Sleek stone kitchen, S/S appliances, gas cook top and oven, dishwasher
- \* Large master bedroom with BIR and stylish ensuite, additional queen-sized bedroom with BIR