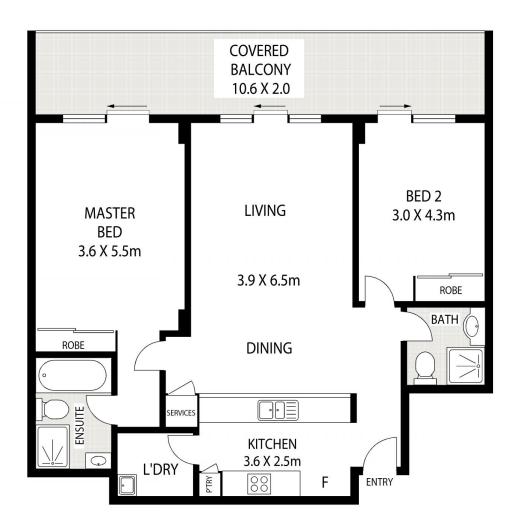

- \* Light-filled open plan living and dining leads out to alfresco
- \* Sundrenched covered balcony with district views, North-East facing
- \* Sleek stone kitchen, S/S appliances, gas cook top and oven, dishwasher
- \* Large master bedroom with BIR and stylish ensuite, additional queen-sized bedroom with BIR

INTERNAL AREA: 109 SQM (INCLUDING BALCONY)
TOTAL AREA:- 153 SQM (INCLUDING CAR SPACES)

**STRATHFIELD** 