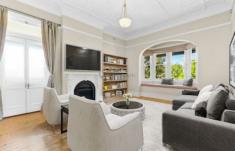

- \* Expansive garden area for year-round alfresco entertaining
- \* Elegant formal lounge area with French doors opens out to sunny veranda
- \* Sleek stone kitchen with island bench, gas cooking, oven,