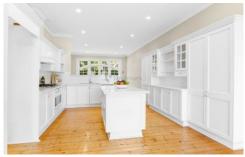

- \* Expansive garden area for year-round alfresco entertaining
- \* Elegant formal lounge area with French doors opens out to sunny veranda
- \* Sleek stone kitchen with island bench, gas cooking, oven,