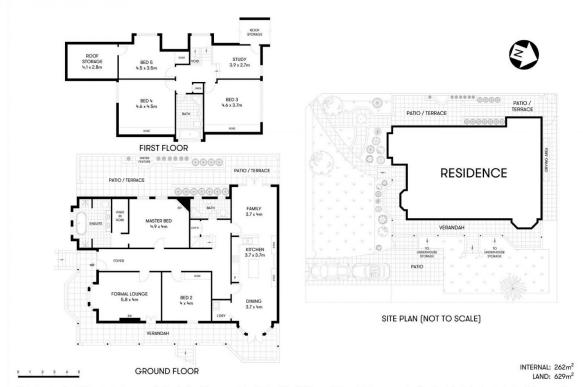

## 119 Ashley Street Roseville NSW

Set within a quiet tree-lined street surrounded by lovely established gardens, this family residence offers an abundance of indoor and outdoor living. Capturing a much sought-after North-rear aspect and boasting a spacious garden area perfect for alfresco entertaining.

Located within walking distance to amenities this charming family home provides comfortable and convenient living in a sought-after locale. Short stroll to Beauchamp Park, Chatswood Village and Shopping Centre, cafés, restaurants, schools, Chatswood station and bus services.

- \* Expansive garden area for year-round alfresco entertaining
- \* Elegant formal lounge area with French doors opens out to sunny veranda
- \* Sleek stone kitchen with island bench, gas cooking, oven,