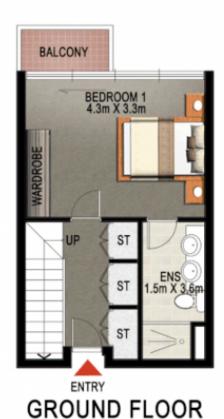

## 2711/98 Joynton Avenue Zetland NSW

Located within the burgeoning Zetland precinct, this exceptionally spacious and luxurious split level two-bedroom apartment is brilliantly designed. Offering expansive open plan living and dining spaces with an abundance of natural light, and with each of the bedrooms situated on a separate level for ultra-privacy. Blessed with charm, character and superbly styled interiors the home promises to deliver comfortable and low maintenance living in an undeniable inner-city lifestyle location.

Enjoy the proximity to local parks, Gunyama Park Aquatic Centre, East Village shopping centre, popular boutiques, cafés, restaurants, schools, buses and Green Square Station.

\* Bright and airy open plan living and dining space, flooring throughout