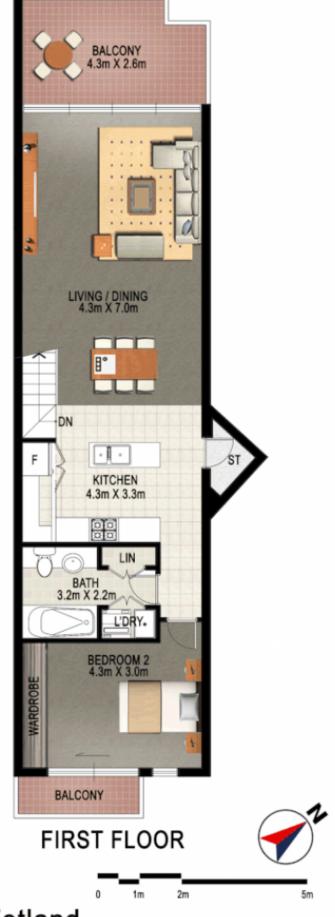

## 2711/98 Joynton Avenue Zetland NSW

Located within the burgeoning Zetland precinct, this exceptionally spacious and luxurious split level two-bedroom apartment is brilliantly designed. Offering expansive open plan living and dining spaces with an abundance of natural light, and with each of the bedrooms situated on a separate level for ultra-privacy. Blessed with charm, character and superbly styled interiors the home promises to deliver comfortable and low maintenance living in an undeniable inner-city lifestyle location.

Enjoy the proximity to local parks, Gunyama Park Aquatic Centre, East Village shopping centre, popular boutiques, cafés, restaurants, schools, buses and Green Square Station.

\* Bright and airy open plan living and dining space, flooring throughout