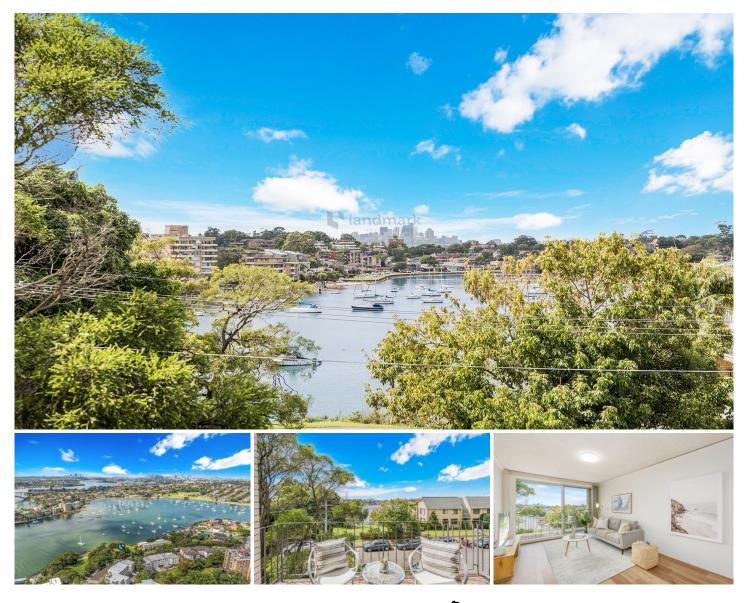

## 16/12 Bortfield Drive Chiswick NSW

Ideally positioned on the second floor of a well-maintained security building, this stunning apartment captures sweeping vistas of the bay and lush greenery. Flooded with natural light and showcasing a fluid floor plan of stylish interiors, it boasts a wonderful feeling of light and space and is enhanced by a tranquil outdoor setting. Offering an idyllic bayside lifestyle this is the perfect relaxing retreat to come home and enjoy.

Set in one of Chiswick's most desirable waterside locations and within an immaculately maintained block of just 18 apartments. Enjoy easy access to the waterfront reserve, just footsteps to foreshore parks, shops, cafes, bus & ferry services.

\* Desirable Northerly facing, captures sweeping bay and city-skyline views

## 2 🎮 1 🚔 1 🚘

**Price :**\$1,210,000

View : https://www.landmarkrealtygroup.com.au/sale/ns w/inner-west/chiswick/residential/apartment/7955 710

Eric Chan 02 8221 8819

Lee Chan 02 8221 8819

INTERNAL AREA:- 85.7 SQM (INCLUDING BALCONY) TOTAL AREA:- 102.3 SQM (INCUDING CAR & STORAGE)