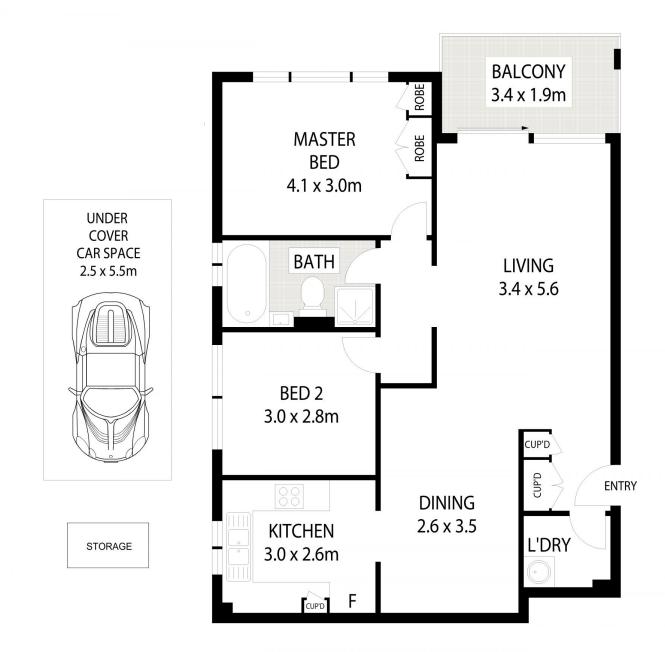

## 2 🎮 1 🚔 1 🚘

**Price :**\$1,210,000

View : https://www.landmarkrealtygroup.com.au/sale/ns w/inner-west/chiswick/residential/apartment/7955 710

Eric Chan 02 8221 8819

Lee Chan 02 8221 8819

INTERNAL AREA:- 85.7 SQM (INCLUDING BALCONY) TOTAL AREA:- 102.3 SQM (INCUDING CAR & STORAGE)

**16/12 BORTFIELD DRIVE** 

CHISWICK

Scale in metres indicative only. Dimensions are approximate. All information contained herein is gathered from sources we believe to be reliable. However we cannot guarantee its accuracy and interested persons should rely on their own enquiries.