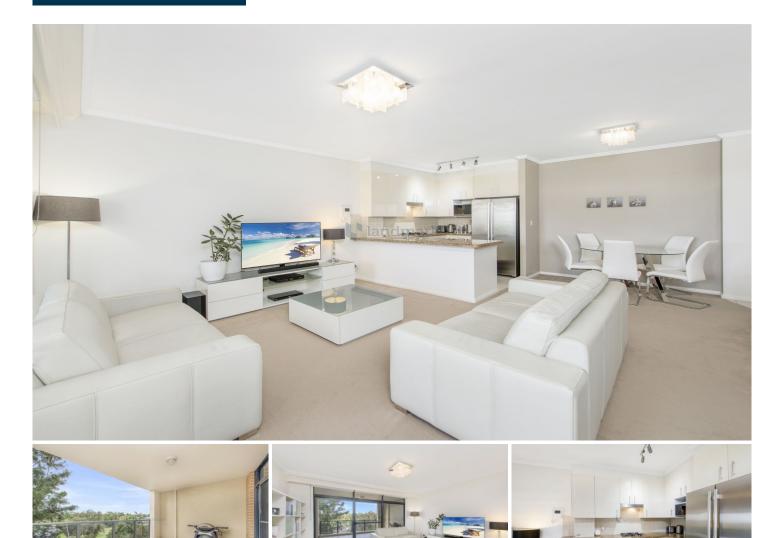

## 122/2 Dolphin Close Chiswick NSW

Immaculately presented, this contemporary apartment offers an ideal low-maintenance lifestyle in a resort style setting. Boasting expansive free flowing interiors with open plan living and dining spaces that flow effortlessly out to a spacious wrap around entertainer's balcony.

\* Spacious open plan living & dining opens out to private entertainer's balcony

- \* Private facing with tree line line views
- \* Modern kitchen with S/S appliances, gas cook top, oven, dishwasher
- \* Two queen sized bedrooms with BIR and terrace access,