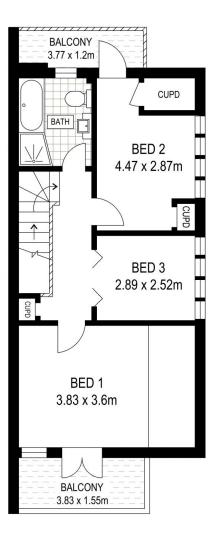

**GROUND FLOOR** 

**FIRST FLOOR** 

2/13A Blackwall Point Road

Chiswick

landmark
REALTY GROUP

**Disclaimer:** Floor plans / site plans are intended as an approximate guide only. No representations or warranties of any nature are given or intended and any person or company using this information other than as a guide should always rely on their own enquiries. Proudly supported by www.mypropertymedia.com.au

INTERNAL AREA:- 165 SQM TOTAL AREA:- 240 SQM