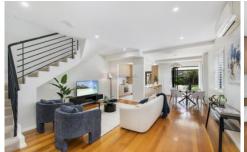

- \* Peacefully positioned to the rear of the block, surrounded by greenery
- \* Bright and spacious living room with polished floors, high ceilings
- \* Sun-filled dining space flows to private alfresco setting
- \* Sleek designer stone kitchen with Euro S/S appliances &