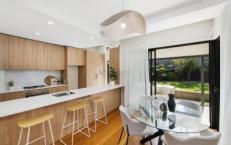

- \* Peacefully positioned to the rear of the block, surrounded by greenery
- \* Bright and spacious living room with polished floors, high ceilings
- \* Sun-filled dining space flows to private alfresco setting
- \* Sleek designer stone kitchen with Euro S/S appliances &