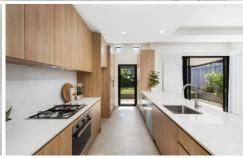

- \* Peacefully positioned to the rear of the block, surrounded by greenery
- \* Bright and spacious living room with polished floors, high ceilings
- \* Sun-filled dining space flows to private alfresco setting
- \* Sleek designer stone kitchen with Euro S/S appliances &