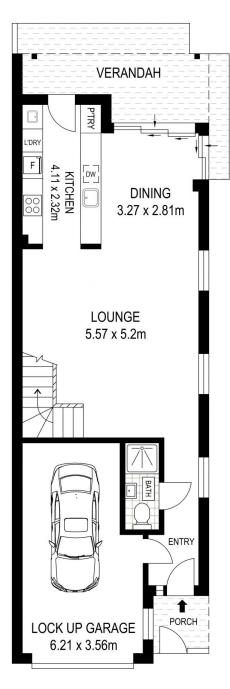

**GROUND FLOOR** 

**FIRST FLOOR** 

2/13A Blackwall Point Road

Chiswick

landmark
REALTY GROUP

**Disclaimer:** Floor plans / site plans are intended as an approximate guide only. No representations or warranties of any nature are given or intended and any person or company using this information other than as a guide should always rely on their own enquiries. Proudly supported by www.mypropertymedia.com.au

INTERNAL AREA:- 165 SQM TOTAL AREA:- 240 SQM