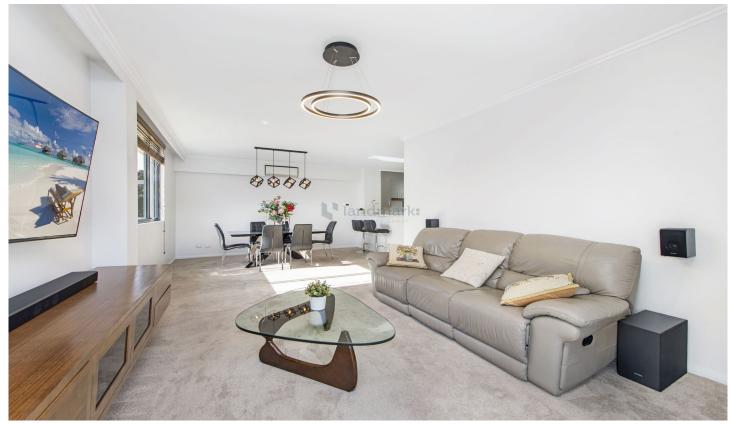

## 18/2 Bechert Road Chiswick NSW

A sanctuary of style and sophistication, this premier top floor apartment has been intuitively designed to create a stunning, airy and light-filled living space. Seamless flow from the open-plan living areas to a spacious North facing entertaining terrace, offering an enviable lifestyle of indoor/outdoor living to come home and enjoy.

- \* Furniture included: Entertainment unit, fridge, washing machine
- \* Expansive North facing entertaining terrace, park views

2 2 2 2

**View**: https://www.landmarkrealtygroup.com.au/lease/nsw/inner-west/chiswick/residential/apartment/7981422