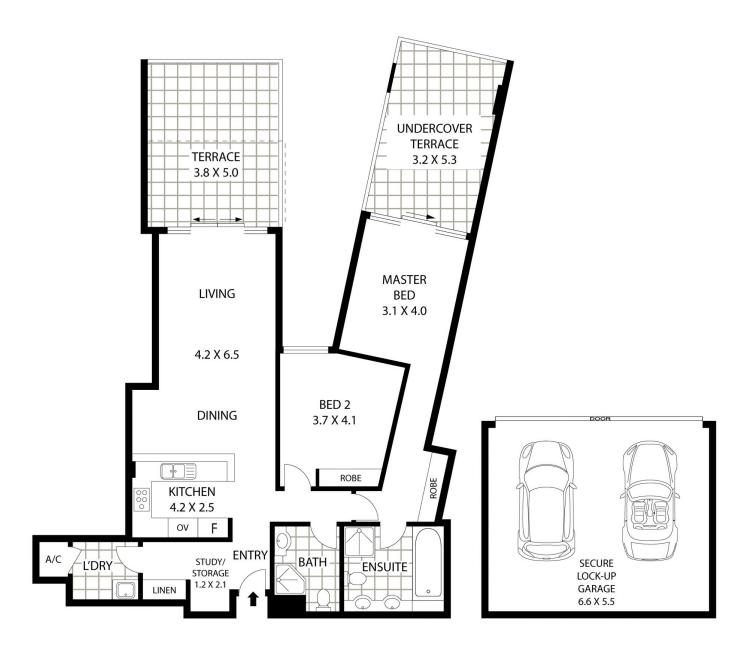

9464

Eric Chan 02 8221 8819

AREA: 127SQM (INCLUDING TERRACE)
TOTAL AREA: 161SQM (INCLUDING DOUBLE LUG)

## **319/3 THE PROMENADE**

**CHISWICK** 